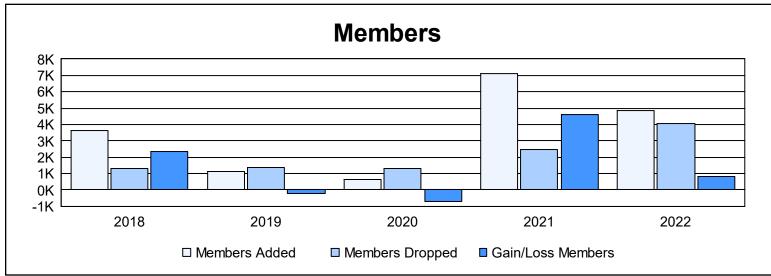

District 3234D2 As of June 2022 Cumulative

| Year      | New<br>Clubs | Dropped<br>Clubs | Gain/<br>Loss<br>Clubs | New<br>Members | Charter<br>Members | Reinstate<br>Members | Transfer<br>Members | Total<br>Member<br>Added | Total<br>Members<br>Dropped | Gain/<br>Loss<br>Members |
|-----------|--------------|------------------|------------------------|----------------|--------------------|----------------------|---------------------|--------------------------|-----------------------------|--------------------------|
| 2017-2018 | 11           | 13               | -2                     | 3,252          | 264                | 93                   | 29                  | 3,638                    | 1,285                       | 2,353                    |
| 2018-2019 | 9            | 7                | 2                      | 687            | 330                | 79                   | 32                  | 1,128                    | 1,365                       | -237                     |
| 2019-2020 | 6            | 4                | 2                      | 316            | 185                | 131                  | 20                  | 652                      | 1,335                       | -683                     |
| 2020-2021 | 248          | 23               | 225                    | 1,557          | 5,381              | 148                  | 25                  | 7,111                    | 2,495                       | 4,616                    |
| 2021-2022 | 10           | 21               | -11                    | 3,167          | 1,440              | 218                  | 38                  | 4,863                    | 4,057                       | 806                      |
| Average   | 57           | 14               | 43                     | 1,796          | 1,520              | 134                  | 29                  | 3,478                    | 2,107                       | 1,371                    |