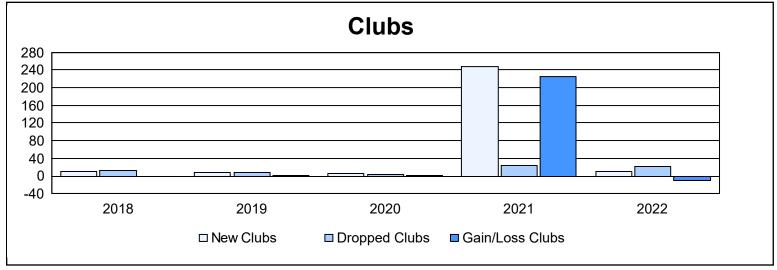

District 3234D2 As of June 2022 Cumulative

| Year      | New<br>Clubs | Dropped<br>Clubs | Gain/<br>Loss<br>Clubs | New<br>Members | Charter<br>Members | Reinstate<br>Members | Transfer<br>Members | Total<br>Member<br>Added | Total<br>Members<br>Dropped | Gain/<br>Loss<br>Members |
|-----------|--------------|------------------|------------------------|----------------|--------------------|----------------------|---------------------|--------------------------|-----------------------------|--------------------------|
| 2017-2018 | 11           | 13               | -2                     | 3,252          | 264                | 93                   | 29                  | 3,638                    | 1,285                       | 2,353                    |
| 2018-2019 | 9            | 7                | 2                      | 687            | 330                | 79                   | 32                  | 1,128                    | 1,365                       | -237                     |
| 2019-2020 | 6            | 4                | 2                      | 316            | 185                | 131                  | 20                  | 652                      | 1,335                       | -683                     |
| 2020-2021 | 248          | 23               | 225                    | 1,557          | 5,381              | 148                  | 25                  | 7,111                    | 2,495                       | 4,616                    |
| 2021-2022 | 10           | 21               | -11                    | 3,167          | 1,440              | 218                  | 38                  | 4,863                    | 4,057                       | 806                      |
| Average   | 57           | 14               | 43                     | 1,796          | 1,520              | 134                  | 29                  | 3,478                    | 2,107                       | 1,371                    |